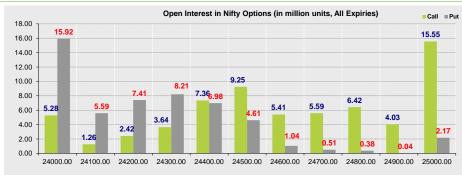

#### **Open Interest in Nifty Options:**

- The above second chart shows previous trading day's change in Nifty options where Addition in OI were seen in 24600, 24500, 24400 strike Puts and at 24400, 24500, 24600 strike Calls indicating market is likely to remain range bound in the near term.
- Highest OI build-up is seen at 25000 strike Calls and 24000 strike Puts, to the tune of 15.55mn and 15.92mn respectively.