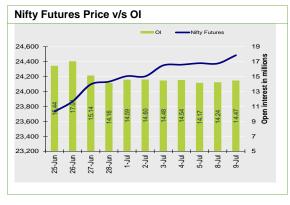

| Nifty Snapshot |           |           |        |       |  |  |  |  |
|----------------|-----------|-----------|--------|-------|--|--|--|--|
|                | Close     | Prv Cl.   | Ab chg | % chg |  |  |  |  |
| Spot           | 24,433.20 | 24,320.55 | 112.65 | 0.46  |  |  |  |  |
| Futures        | 24,485.65 | 24,375.60 | 110.05 | 0.45  |  |  |  |  |
| OI(ml shr)     | 14.47     | 14.24     | 0.23   | 1.64  |  |  |  |  |
| Vol (lots)     | 146868    | 130096    | 16772  | 12.89 |  |  |  |  |
| coc            | 52.45     | 55.05     | -2.60  | -4.7  |  |  |  |  |
| PCR-OI         | 1.28      | 1.18      | 0.10   | 8.3   |  |  |  |  |

#### Summary

- Indian markets closed on a positive note where buying was mainly seen in Automobiles, FMCG, Pharmaceutical sectors. Nifty Jul Futures closed at 24485.65 (up 110.05 points) at a premium of 52.45 pts to spot.
- FIIs were net buyers in Cash to the tune of 314.46 Cr and were net buyers in index futures to the tune of 498.31 Cr.
- India VIX increased by 3.38% to close at 14.28 touching an intraday high of 14.40.