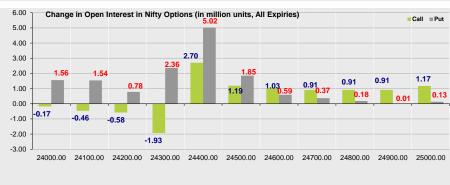

#### **Open Interest in Nifty Options:**

- The above second chart shows previous trading day's change in Nifty options where Addition in OI were seen in 24600, 24500, 24400 strike Puts and at 24400, 24500, 24600 strike Calls indicating market is likely to remain range bound in the near term.
- Highest OI build-up is seen at 25000 strike Calls and 24000 strike Puts, to the tune of 15.55mn and 15.92mn respectively.